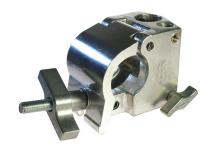

## **Barrel Socket Clamps**

**Product Data Sheet** 

| An aluminium barrel socket clamp |                                                                             |
|----------------------------------|-----------------------------------------------------------------------------|
| Part Nos                         | G1115 - Silver<br>G111501 - Black                                           |
| Tube diameter                    | Ø48-51mm                                                                    |
| Receiver Diameters               | Ø16.5mm & Ø29.5mm                                                           |
| Materials                        | Main Body - Aluminium<br>Fixings - Grade 8.8<br>Roll Pins - Stainless Steel |
| Finish                           | Polished or powder painted black                                            |
| Max Tightening<br>Torque         | Hand tighten only                                                           |
| WLL                              | 250Kg                                                                       |
| Weight                           | 1.32kg                                                                      |