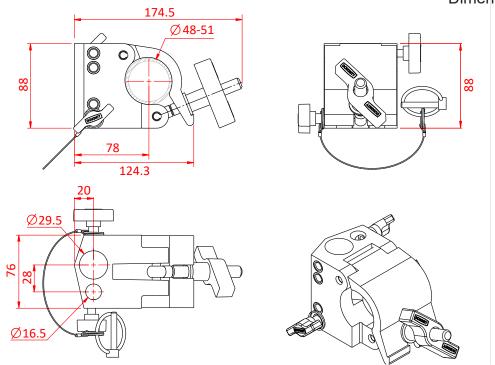

## **Barrel Socket Clamps**

**Product Data Sheet** 

| An aluminium barrel socket clamp |                                                                             |
|----------------------------------|-----------------------------------------------------------------------------|
| Part Nos                         | G1115 - Silver<br>G111501 - Black                                           |
| Tube diameter                    | Ø48-51mm                                                                    |
| Receiver Diameters               | Ø16.5mm & Ø29.5mm                                                           |
| Materials                        | Main Body - Aluminium<br>Fixings - Grade 8.8<br>Roll Pins - Stainless Steel |
| Finish                           | Polished or powder painted black                                            |
| Max Tightening<br>Torque         | Hand tighten only                                                           |
| WLL                              | 250Kg                                                                       |
| Weight                           | 1.32kg                                                                      |

Dimensions in mm

Doughty Engineering Ltd - Crow Arch Lane, Ringwood, Hampshire, BH24 1NZ, UK +44 (0) 1425 478961, sales@doughty-engineering.co.uk - www.doughty-engineering.co.uk