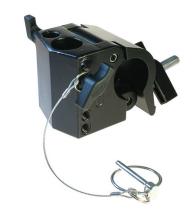

## **Barrel Socket Clamps**

**Product Data Sheet** 

| An aluminium barrel socket clamp |                                                                             |
|----------------------------------|-----------------------------------------------------------------------------|
| Part Nos                         | G1115 - Silver<br>G111501 - Black                                           |
| Tube diameter                    | Ø48-51mm                                                                    |
| Receiver Diameters               | Ø16.5mm & Ø29.5mm                                                           |
| Materials                        | Main Body - Aluminium<br>Fixings - Grade 8.8<br>Roll Pins - Stainless Steel |
| Finish                           | Polished or powder painted black                                            |
| Max Tightening<br>Torque         | Hand tighten only                                                           |
| WLL                              | 250Kg                                                                       |
| Weight                           | 1.32kg                                                                      |