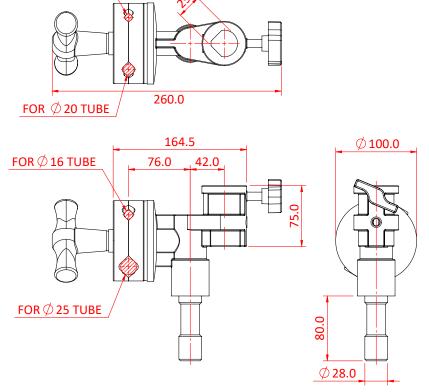

## Large Gripheads

Product Data Sheet

FOR  $\emptyset$  12 TUBE

| A 115mm Griphead with an offset Ø29mm receiver and Ø28mm spigot |                                     |
|-----------------------------------------------------------------|-------------------------------------|
| Part Nos                                                        | G1200 - Polished<br>G120001 - Black |
| Spigot Diameter                                                 | Ø28mm                               |
| Receiver Diameter                                               | Ø29mm                               |
| Materials                                                       | Cast aluminium<br>Mild Steel        |
| WLL                                                             | Not Rated                           |
| Weight                                                          | 2.40Kg                              |

Dimensions in mm

DIMENSIONS ARE A GUIDE ONLY AND MAY VARY

Doughty Engineering Ltd - Crow Arch Lane, Ringwood, Hampshire, BH24 1NZ, UK +44 (0) 1425 478961, sales@doughty-engineering.co.uk - www.doughty-engineering.co.uk