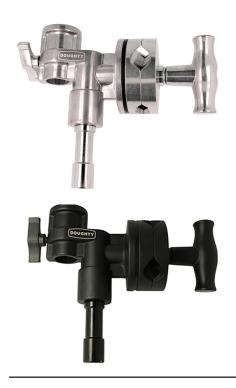

## Large Gripheads

Product Data Sheet

FOR  $\emptyset$  12 TUBE

| A 115mm Griphead with an offset Ø29mm receiver and Ø28mm spigot |                                     |
|-----------------------------------------------------------------|-------------------------------------|
| Part Nos                                                        | G1200 - Polished<br>G120001 - Black |
| Spigot Diameter                                                 | Ø28mm                               |
| Receiver Diameter                                               | Ø29mm                               |
| Materials                                                       | Cast aluminium<br>Mild Steel        |
| WLL                                                             | Not Rated                           |
| Weight                                                          | 2.40Kg                              |