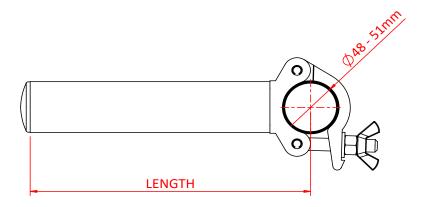

## **Product Data Sheet**

| Aluminium Boom Arms |                                                                                                                                                   |
|---------------------|---------------------------------------------------------------------------------------------------------------------------------------------------|
| Part Nos            | T57310 - 250mm - 0.86Kg (1.90lbs)<br>T57315 - 500mm - 1.28Kg (2.82lbs)<br>T57317 - 750mm - 1.71Kg (3.77lbs)<br>T57320 - 1000mm - 2.07Kg (4.56lbs) |
| Tube Diameter       | Ø48 - 51mm (1.89" - 2.01")                                                                                                                        |
| Materials           | Main Body - AW6082 T6 Aluminium<br>Roll Pins - Stainless Steel<br>Eyebolt Assy - Grade 8.8                                                        |
| Finish              | Powder coated silver                                                                                                                              |
| Max Tightening      | 30Nm                                                                                                                                              |
| WLL                 | T57310 - 100Kg (220.5lbs)<br>T57315 - 50Kg (110.23lbs)<br>T57317 - 37Kg (81.57lbs)<br>T57320 - 25Kg (55.12lbs)                                    |
| Factor of Safety    | 5:1                                                                                                                                               |
| Approval            | TÜV Approved                                                                                                                                      |

Dimensions in mm

DIMENSIONS ARE A GUIDE ONLY AND MAY VARY

Doughty Engineering Ltd - Crow Arch Lane, Ringwood, Hampshire, BH24 1NZ, UK +44 (0) 1425 478961, sales@doughty-engineering.co.uk - www.doughty-engineering.co.uk