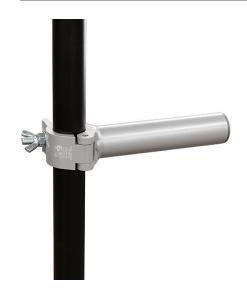

## Aluminium Boom Arms - Silver

## **Product Data Sheet**

| Aluminium Boom Arms |                                                                                                                                                   |
|---------------------|---------------------------------------------------------------------------------------------------------------------------------------------------|
| Part Nos            | T57310 - 250mm - 0.86Kg (1.90lbs)<br>T57315 - 500mm - 1.28Kg (2.82lbs)<br>T57317 - 750mm - 1.71Kg (3.77lbs)<br>T57320 - 1000mm - 2.07Kg (4.56lbs) |
| Tube Diameter       | Ø48 - 51mm (1.89" - 2.01")                                                                                                                        |
| Materials           | Main Body - AW6082 T6 Aluminium<br>Roll Pins - Stainless Steel<br>Eyebolt Assy - Grade 8.8                                                        |
| Finish              | Powder coated silver                                                                                                                              |
| Max Tightening      | 30Nm                                                                                                                                              |
| WLL                 | T57310 - 100Kg (220.5lbs)<br>T57315 - 50Kg (110.23lbs)<br>T57317 - 37Kg (81.57lbs)<br>T57320 - 25Kg (55.12lbs)                                    |
| Factor of Safety    | 5:1                                                                                                                                               |
| Approval            | TÜV Approved                                                                                                                                      |