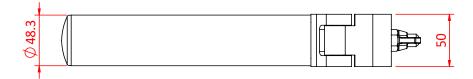

## **Product Data Sheet**

| Aluminium Boom Arms |                                                                                                                                                   |
|---------------------|---------------------------------------------------------------------------------------------------------------------------------------------------|
| Part Nos            | T57310 - 250mm - 0.86Kg (1.90lbs)<br>T57315 - 500mm - 1.28Kg (2.82lbs)<br>T57317 - 750mm - 1.71Kg (3.77lbs)<br>T57320 - 1000mm - 2.07Kg (4.56lbs) |
| Tube Diameter       | Ø48 - 51mm (1.89" - 2.01")                                                                                                                        |
| Materials           | Main Body - AW6082 T6 Aluminium<br>Roll Pins - Stainless Steel<br>Eyebolt Assy - Grade 8.8                                                        |
| Finish              | Powder coated silver                                                                                                                              |
| Max Tightening      | 30Nm                                                                                                                                              |
| WLL                 | T57310 - 100Kg (220.5lbs)<br>T57315 - 50Kg (110.23lbs)<br>T57317 - 37Kg (81.57lbs)<br>T57320 - 25Kg (55.12lbs)                                    |
| Factor of Safety    | 5:1                                                                                                                                               |
| Approval            | TÜV Approved                                                                                                                                      |

Dimensions in mm

DIMENSIONS ARE A GUIDE ONLY AND MAY VARY

Doughty Engineering Ltd - Crow Arch Lane, Ringwood, Hampshire, BH24 1NZ, UK +44 (0) 1425 478961, sales@doughty-engineering.co.uk - www.doughty-engineering.co.uk