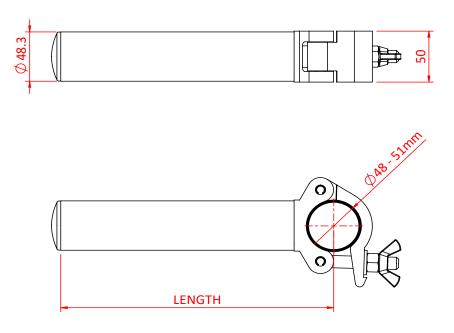

**Product Data Sheet** 

-

Aluminium Boom Arms - Black

|  | Aluminium Boom Arms |                                                                                                                                                   |
|--|---------------------|---------------------------------------------------------------------------------------------------------------------------------------------------|
|  | Part Nos            | T57311 - 250mm - 0.86Kg (1.90lbs)<br>T57316 - 500mm - 1.27Kg (2.80lbs)<br>T57318 - 750mm - 1.68Kg (3.70lbs)<br>T57321 - 1000mm - 2.10Kg (4.63lbs) |
|  | Tube Diameter       | Ø48 - 51mm (1.89" - 2.01")                                                                                                                        |
|  | Materials           | Main Body - 6082 T6 Aluminium<br>Roll Pins - Stainless Steel<br>Eyebolt Assy - Grade 8.8                                                          |
|  | Finish              | Powder coated satin black                                                                                                                         |
|  | Max Tightening      | 30Nm                                                                                                                                              |
|  | WLL                 | T57311 - 100Kg (220.5lbs)<br>T57316 - 50Kg (110.23lbs)<br>T57318 - 37Kg (81.57lbs)<br>T57321 - 25Kg (55.12lbs)                                    |
|  | Factor of Safety    | 5:1                                                                                                                                               |

Dimensions in mm

DIMENSIONS ARE A GUIDE ONLY AND MAY VARY

Doughty Engineering Ltd - Crow Arch Lane, Ringwood, Hampshire, BH24 1NZ, UK +44 (0) 1425 478961, sales@doughty-engineering.co.uk - www.doughty-engineering.co.uk