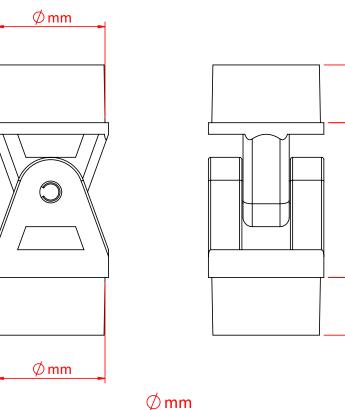

Dimensions in mm

22

67

25

Ømm T58730 - 47mm T58731 - 44mm T58733 - 41.5mm T58734 - 39.5mm

Doughty Engineering Ltd - Crow Arch Lane, Ringwood, Hampshire, BH24 1NZ, UK +44 (0) 1425 478961, sales@doughty-engineering.co.uk - www.doughty-engineering.co.uk