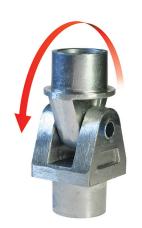

## Round Shank Knuckle Joints

Г

| A range of aluminium Round Shank Knuckle Joints |                                                                          |
|-------------------------------------------------|--------------------------------------------------------------------------|
| Part Nos                                        | T58730 - Ø47mm<br>T58731 - Ø44mm<br>T58733 - Ø41.5mm<br>T58734 - Ø39.5mm |
| Materials                                       | Cast Aluminium<br>Roll Pins - Stainless Steel                            |
| WLL                                             | Not Rated                                                                |
| Weight                                          | 0.33Kg                                                                   |