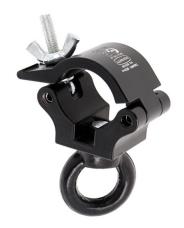

## 1¼" - 32mm Atom Hanging Clamp

**Product Data Sheet** 

| An Atom Hanging Clamp with an M6 Eyenut |                                                                                                              |
|-----------------------------------------|--------------------------------------------------------------------------------------------------------------|
| Part Nos                                | T58840 - Silver<br>T5884001 - Black                                                                          |
| Tube Diameter                           | Ø1¼" - 32mm                                                                                                  |
| Materials                               | Main Body - AW6082 T6 Aluminium<br>Roll Pins - Stainless Steel<br>Eyebolt Assy - Grade 8.8<br>Eye Nut - C15E |
| Max Tightening Torque                   | Hand Tighten                                                                                                 |
| Fixings                                 | M6 Eye Nut                                                                                                   |
| WLL                                     | 100Kg Vertical Loads                                                                                         |
| Weight                                  | 0.14Kg (0.31 lbs)                                                                                            |
| Factor of Safety                        | 5:1                                                                                                          |
| Approval                                | TÜV Approved                                                                                                 |