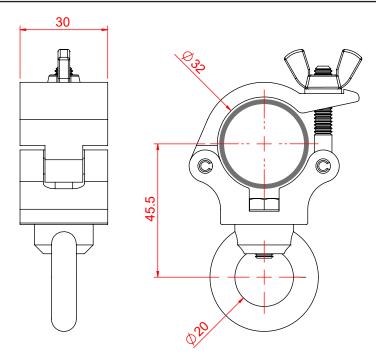

Dimensions in mm

Doughty Engineering Ltd - Crow Arch Lane, Ringwood, Hampshire, BH24 1NZ, UK +44 (0) 1425 478961, sales@doughty-engineering.co.uk - www.doughty-engineering.co.uk