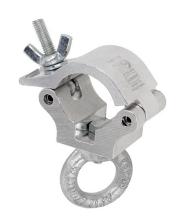

## 1¼" - 32mm Atom Hanging Clamp

**Product Data Sheet** 

| An Atom Hanging Clamp with an M6 Eyenut |                                                                                                              |
|-----------------------------------------|--------------------------------------------------------------------------------------------------------------|
| Part Nos                                | T58840 - Silver<br>T5884001 - Black                                                                          |
| Tube Diameter                           | Ø1¼" - 32mm                                                                                                  |
| Materials                               | Main Body - AW6082 T6 Aluminium<br>Roll Pins - Stainless Steel<br>Eyebolt Assy - Grade 8.8<br>Eye Nut - C15E |
| Max Tightening Torque                   | Hand Tighten                                                                                                 |
| Fixings                                 | M6 Eye Nut                                                                                                   |
| WLL                                     | 100Kg Vertical Loads                                                                                         |
| Weight                                  | 0.14Kg (0.31 lbs)                                                                                            |
| Factor of Safety                        | 5:1                                                                                                          |
| Approval                                | TÜV Approved                                                                                                 |