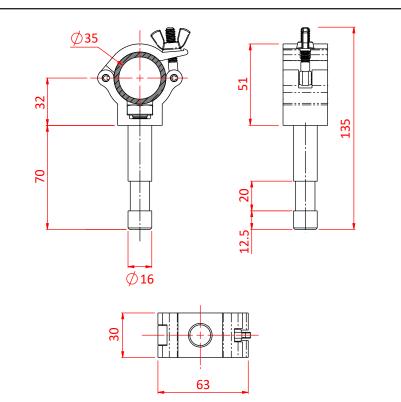

## 35mm Atom Beamer Clamp

Dimensions in mm

| An aluminium clamp with a Ø16mm Beamer spigot |                                                                                            |
|-----------------------------------------------|--------------------------------------------------------------------------------------------|
| Part Nos                                      | T58924 - Polished<br>T5892401 - Powder Painted Satin Black                                 |
| Tube Diameter                                 | Ø35mm                                                                                      |
| Materials                                     | Main Body - AW6082 T6 Aluminium<br>Roll Pins - Stainless Steel<br>Eyebolt Assy - Grade 8.8 |
| Max Tightening<br>Torque                      | Hand tighten only                                                                          |
| WLL                                           | 100Kg Vertical Load                                                                        |
| Weight                                        | 0.20Kg                                                                                     |
| Factor of Safety                              | 5:1                                                                                        |
| Approval                                      | TÜV Approved                                                                               |