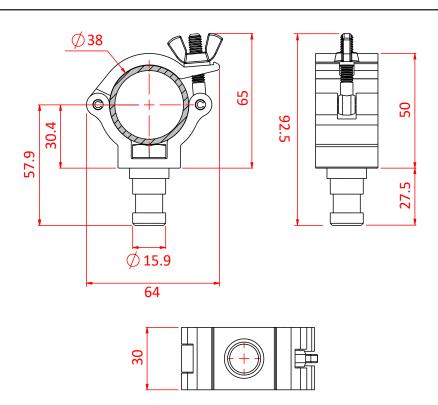

## 38mm Atom Snapper Clamp

Dimensions in mm

| An aluminium clamp with a Ø16mm Snapper spigot |                                                                                            |
|------------------------------------------------|--------------------------------------------------------------------------------------------|
| Part Nos                                       | T58992 - Polished<br>T5899201 - Powder Painted Satin Black                                 |
| Tube Diameter                                  | Ø38mm                                                                                      |
| Materials                                      | Main Body - AW6082 T6 Aluminium<br>Roll Pins - Stainless Steel<br>Eyebolt Assy - Grade 8.8 |
| Max Tightening<br>Torque                       | Hand tighten only                                                                          |
| WLL                                            | 100Kg Vertical Load                                                                        |
| Weight                                         | 0.27Kg                                                                                     |
| Factor of Safety                               | 5:1                                                                                        |
| Approval                                       | TÜV Approved                                                                               |