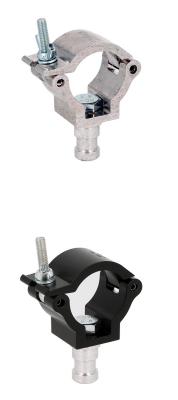

## 38mm Atom Snapper Clamp

Dimensions in mm

| An aluminium clamp with a Ø16mm Snapper spigot |                                                                                            |
|------------------------------------------------|--------------------------------------------------------------------------------------------|
| Part Nos                                       | T58992 - Polished<br>T5899201 - Powder Painted Satin Black                                 |
| Tube Diameter                                  | Ø38mm                                                                                      |
| Materials                                      | Main Body - AW6082 T6 Aluminium<br>Roll Pins - Stainless Steel<br>Eyebolt Assy - Grade 8.8 |
| Max Tightening<br>Torque                       | Hand tighten only                                                                          |
| WLL                                            | 100Kg Vertical Load                                                                        |
| Weight                                         | 0.27Kg                                                                                     |
| Factor of Safety                               | 5:1                                                                                        |
| Approval                                       | TÜV Approved                                                                               |