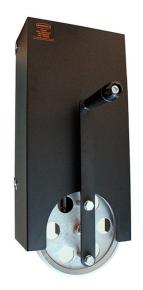

## Hand Operated Track Drive - Wall Mounted

**Product Data Sheet** 

| A mild steel and aluminium wall mounted, hand operated track drive |                                              |
|--------------------------------------------------------------------|----------------------------------------------|
| Part Nos                                                           | T63840                                       |
| Materials                                                          | Mild steel<br>Aluminium<br>Fixings Grade 8.8 |
| Finish                                                             | Powder coated black                          |
| Weight                                                             | 7.46Kg                                       |
| WLL                                                                | Not rated                                    |