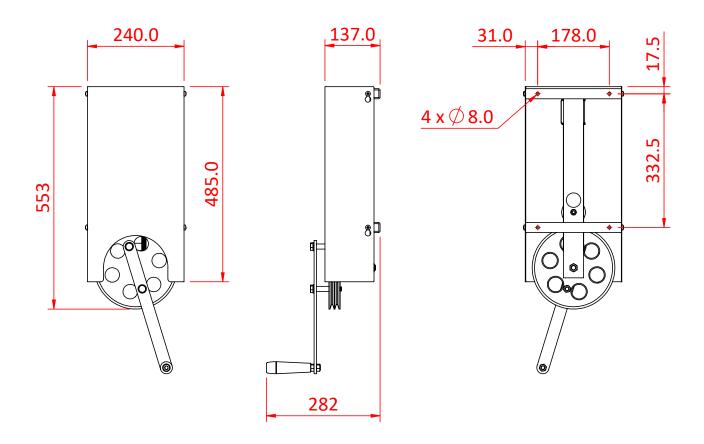

Dimensions in mm

Doughty Engineering Ltd - Crow Arch Lane, Ringwood, Hampshire, BH24 1NZ, UK +44 (0) 1425 478961, sales@doughty-engineering.co.uk - www.doughty-engineering.co.uk