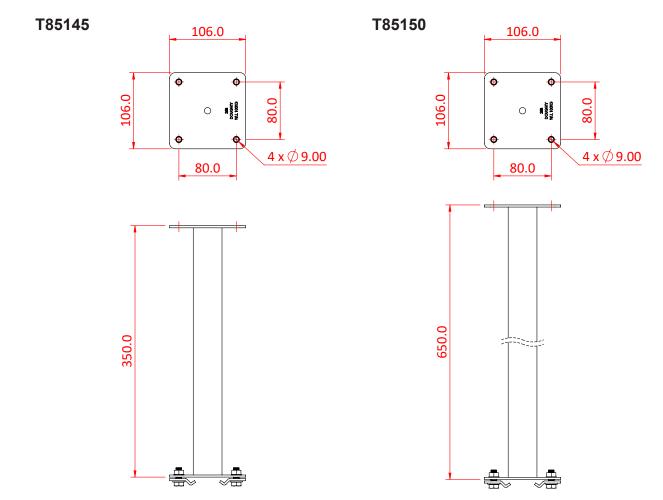

## Studio Rail 80 -Extension Brackets

| A range of mild steel fixed extension brackets supplied with rail clamps |                                            |
|--------------------------------------------------------------------------|--------------------------------------------|
| Part Nos                                                                 | T85145 - 350mm drop<br>T85150 - 650mm drop |
| Materials                                                                | CR4 Mild Steel                             |
| Finish                                                                   | Powder coated black                        |
| WLL                                                                      | 100Kg                                      |
| Safety factor                                                            | 5:1                                        |

Dimensions in mm

Doughty Engineering Ltd - Crow Arch Lane, Ringwood, Hampshire, BH24 1NZ, UK +44 (0) 1425 478961, sales@doughty-engineering.co.uk - www.doughty-engineering.co.uk