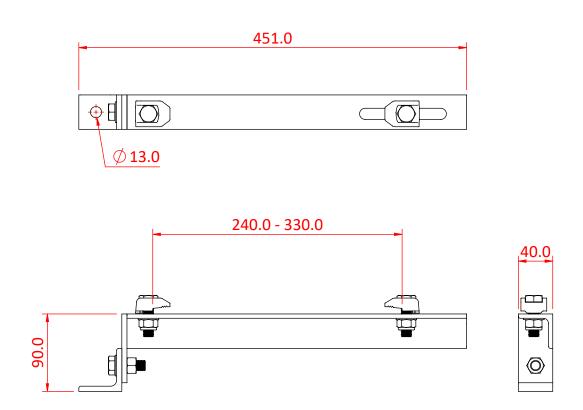

## Girder Clamp with End Bracket

**Product Data Sheet** 

| A range of Girder Clamps with a removable<br>M12 tapped end bracket |                                                                |
|---------------------------------------------------------------------|----------------------------------------------------------------|
| Part Nos                                                            | T29804 - 1.38Kg<br>T29805 - 1.64Kg<br>T29806 - 1.66Kg          |
| Fits Beams                                                          | T29804 - 100-180mm<br>T29805 - 180-280mm<br>T29806 - 240-330mm |
| Material                                                            | S275 Mild Steel<br>Fixings - Grade 8.8                         |
| Finish                                                              | BZP                                                            |
| WLL                                                                 | 60Kg                                                           |
| Factor of Safety                                                    | 5:1                                                            |

Dimensions in mm

Doughty Engineering Ltd - Crow Arch Lane, Ringwood, Hampshire, BH24 1NZ, UK +44 (0) 1425 478961, sales@doughty-engineering.co.uk - www.doughty-engineering.co.uk

## T29806

Doughty Engineering Ltd - Crow Arch Lane, Ringwood, Hampshire, BH24 1NZ, UK +44 (0) 1425 478961, sales@doughty-engineering.co.uk - www.doughty-engineering.co.uk