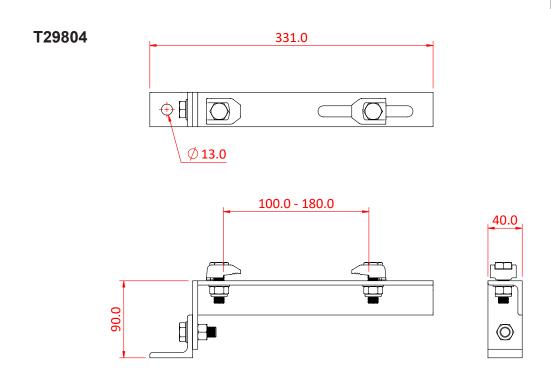

## Girder Clamp with End Bracket

**Product Data Sheet** 

| A range of Girder Clamps with a removable<br>M12 tapped end bracket |                                                                |
|---------------------------------------------------------------------|----------------------------------------------------------------|
| Part Nos                                                            | T29804 - 1.38Kg<br>T29805 - 1.64Kg<br>T29806 - 1.66Kg          |
| Fits Beams                                                          | T29804 - 100-180mm<br>T29805 - 180-280mm<br>T29806 - 240-330mm |
| Material                                                            | S275 Mild Steel<br>Fixings - Grade 8.8                         |
| Finish                                                              | BZP                                                            |
| WLL                                                                 | 60Kg                                                           |
| Factor of Safety                                                    | 5:1                                                            |

Dimensions in mm

Doughty Engineering Ltd - Crow Arch Lane, Ringwood, Hampshire, BH24 1NZ, UK +44 (0) 1425 478961, sales@doughty-engineering.co.uk - www.doughty-engineering.co.uk