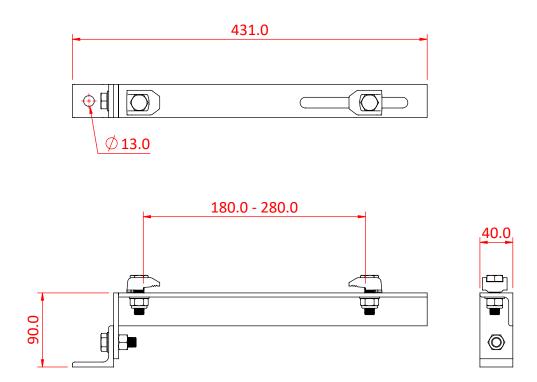

## Girder Clamp with End Bracket

**Product Data Sheet** 

| A range of Girder Clamps with a removable<br>M12 tapped end bracket |                                                                |
|---------------------------------------------------------------------|----------------------------------------------------------------|
| Part Nos                                                            | T29804 - 1.38Kg<br>T29805 - 1.64Kg<br>T29806 - 1.66Kg          |
| Fits Beams                                                          | T29804 - 100-180mm<br>T29805 - 180-280mm<br>T29806 - 240-330mm |
| Material                                                            | S275 Mild Steel<br>Fixings - Grade 8.8                         |
| Finish                                                              | BZP                                                            |
| WLL                                                                 | 60Kg                                                           |
| Factor of Safety                                                    | 5:1                                                            |

Dimensions in mm

Doughty Engineering Ltd - Crow Arch Lane, Ringwood, Hampshire, BH24 1NZ, UK +44 (0) 1425 478961, sales@doughty-engineering.co.uk - www.doughty-engineering.co.uk

## T29805