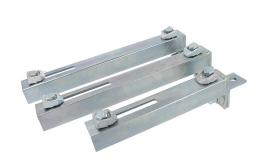

## Girder Clamp with End Bracket

**Product Data Sheet** 

| A range of Girder Clamps with a removable<br>M12 tapped end bracket |                                                                |
|---------------------------------------------------------------------|----------------------------------------------------------------|
| Part Nos                                                            | T29804 - 1.38Kg<br>T29805 - 1.64Kg<br>T29806 - 1.66Kg          |
| Fits Beams                                                          | T29804 - 100-180mm<br>T29805 - 180-280mm<br>T29806 - 240-330mm |
| Material                                                            | S275 Mild Steel<br>Fixings - Grade 8.8                         |
| Finish                                                              | BZP                                                            |
| WLL                                                                 | 60Kg                                                           |
| Factor of Safety                                                    | 5:1                                                            |