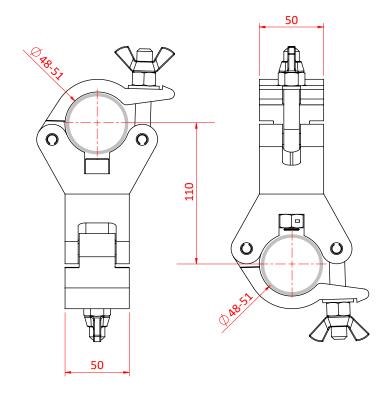

## All Weather Doughty Swivel Coupler

**Product Data Sheet** 

| A pair of swiveling half couplers which provide a firm fixing between two bars whilst allowing 360° of rotation. |                                                                                                            |
|------------------------------------------------------------------------------------------------------------------|------------------------------------------------------------------------------------------------------------|
| Part Nos                                                                                                         | IP57110                                                                                                    |
| Tube Diameter                                                                                                    | Ø48 - 51mm (1.89" - 2.01")                                                                                 |
| Tube Centres                                                                                                     | 110mm (4.33")                                                                                              |
| Materials                                                                                                        | Main Body - AW6082 T6 Aluminium<br>Roll Pins - Stainless Steel<br>Eyebolt Assy - Grade 316 Stainless Steel |
| Finish                                                                                                           | Powder Painted Satin Black                                                                                 |
| Max Tightening<br>Torque                                                                                         | 30Nm                                                                                                       |
| WLL                                                                                                              | 750Kg                                                                                                      |
| Weight                                                                                                           | 1.33Kg (2.93 lbs)                                                                                          |
| Factor of Safety                                                                                                 | 5:1                                                                                                        |
| Approval                                                                                                         | TÜV Approved                                                                                               |

Dimensions in mm

Doughty Engineering Ltd - Crow Arch Lane, Ringwood, Hampshire, BH24 1NZ, UK +44 (0) 1425 478961, sales@doughty-engineering.co.uk - www.doughty-engineering.co.uk