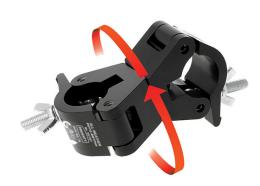

## All Weather Doughty Swivel Coupler

**Product Data Sheet** 

| A pair of swiveling half couplers which provide a firm fixing between two bars whilst allowing 360° of rotation. |                                                                                                            |
|------------------------------------------------------------------------------------------------------------------|------------------------------------------------------------------------------------------------------------|
| Part Nos                                                                                                         | IP57110                                                                                                    |
| Tube Diameter                                                                                                    | Ø48 - 51mm (1.89" - 2.01")                                                                                 |
| Tube Centres                                                                                                     | 110mm (4.33")                                                                                              |
| Materials                                                                                                        | Main Body - AW6082 T6 Aluminium<br>Roll Pins - Stainless Steel<br>Eyebolt Assy - Grade 316 Stainless Steel |
| Finish                                                                                                           | Powder Painted Satin Black                                                                                 |
| Max Tightening<br>Torque                                                                                         | 30Nm                                                                                                       |
| WLL                                                                                                              | 750Kg                                                                                                      |
| Weight                                                                                                           | 1.33Kg (2.93 lbs)                                                                                          |
| Factor of Safety                                                                                                 | 5:1                                                                                                        |
| Approval                                                                                                         | TÜV Approved                                                                                               |