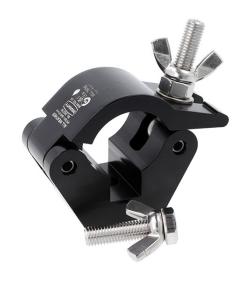

## All Weather Doughty Hook Clamp

**Product Data Sheet** 

| A standard half coupler supplied with Fixing Kit Slotted to hold captive an M12 Nut or Bolt |                                                                                                            |
|---------------------------------------------------------------------------------------------|------------------------------------------------------------------------------------------------------------|
| Part Nos                                                                                    | IP57201 - Powder Painted Satin Black                                                                       |
| Tube Diameter                                                                               | Ø48 - 51mm (1.89" - 2.01")                                                                                 |
| Materials                                                                                   | Main Body - AW6082 T6 Aluminium<br>Roll Pins - Stainless Steel<br>Eyebolt Assy - Grade 316 Stainless Steel |
| Finish                                                                                      | Powder Painted Satin Black                                                                                 |
| Max Tightening<br>Torque                                                                    | 30Nm                                                                                                       |
| Fixings                                                                                     | A4 Grade Stainless Steel<br>M12 x 45 Bolt and Wing Nut                                                     |
| WLL                                                                                         | 750Kg                                                                                                      |
| Weight                                                                                      | 0.71Kg (1.57 lbs)                                                                                          |
| Factor of Safety                                                                            | 5:1                                                                                                        |
| Approval                                                                                    | TÜV Approved                                                                                               |