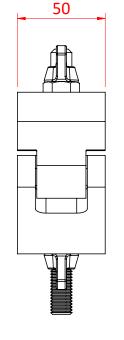

## All Weather Doughty Hook Clamp

**Product Data Sheet** 

| A standard half coupler supplied with Fixing Kit Slotted to hold captive an M12 Nut or Bolt |                                                                                                            |
|---------------------------------------------------------------------------------------------|------------------------------------------------------------------------------------------------------------|
| Part Nos                                                                                    | IP57201 - Powder Painted Satin Black                                                                       |
| Tube Diameter                                                                               | Ø48 - 51mm (1.89" - 2.01")                                                                                 |
| Materials                                                                                   | Main Body - AW6082 T6 Aluminium<br>Roll Pins - Stainless Steel<br>Eyebolt Assy - Grade 316 Stainless Steel |
| Finish                                                                                      | Powder Painted Satin Black                                                                                 |
| Max Tightening<br>Torque                                                                    | 30Nm                                                                                                       |
| Fixings                                                                                     | A4 Grade Stainless Steel<br>M12 x 45 Bolt and Wing Nut                                                     |
| WLL                                                                                         | 750Kg                                                                                                      |
| Weight                                                                                      | 0.71Kg (1.57 lbs)                                                                                          |
| Factor of Safety                                                                            | 5:1                                                                                                        |
| Approval                                                                                    | TÜV Approved                                                                                               |

Dimensions in mm

Doughty Engineering Ltd - Crow Arch Lane, Ringwood, Hampshire, BH24 1NZ, UK +44 (0) 1425 478961, sales@doughty-engineering.co.uk - www.doughty-engineering.co.uk