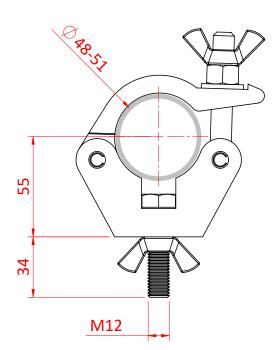

## All Weather Doughty Hook Clamp

**Product Data Sheet** 

| A standard half coupler supplied with Fixing Kit Slotted to hold captive an M12 Nut or Bolt |                                                                                                            |
|---------------------------------------------------------------------------------------------|------------------------------------------------------------------------------------------------------------|
| Part Nos                                                                                    | IP57201 - Powder Painted Satin Black                                                                       |
| Tube Diameter                                                                               | Ø48 - 51mm (1.89" - 2.01")                                                                                 |
| Materials                                                                                   | Main Body - AW6082 T6 Aluminium<br>Roll Pins - Stainless Steel<br>Eyebolt Assy - Grade 316 Stainless Steel |
| Finish                                                                                      | Powder Painted Satin Black                                                                                 |
| Max Tightening<br>Torque                                                                    | 30Nm                                                                                                       |
| Fixings                                                                                     | A4 Grade Stainless Steel<br>M12 x 45 Bolt and Wing Nut                                                     |
| WLL                                                                                         | 750Kg                                                                                                      |
| Weight                                                                                      | 0.71Kg (1.57 lbs)                                                                                          |
| Factor of Safety                                                                            | 5:1                                                                                                        |
| Approval                                                                                    | TÜV Approved                                                                                               |

Dimensions in mm

Doughty Engineering Ltd - Crow Arch Lane, Ringwood, Hampshire, BH24 1NZ, UK +44 (0) 1425 478961, sales@doughty-engineering.co.uk - www.doughty-engineering.co.uk