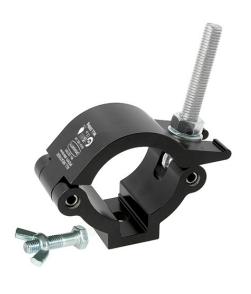

## All Weather Mammoth Hook Clamp

| A high tensile extruded half coupler supplied with fixing kit. |                                                                                                            |
|----------------------------------------------------------------|------------------------------------------------------------------------------------------------------------|
| Part Nos                                                       | IP57411                                                                                                    |
| Tube Diameter                                                  | Ø60 - 63mm (2.36" - 2.48")                                                                                 |
| Materials                                                      | Main Body - AW6082 T6 Aluminium<br>Roll Pins - Stainless Steel<br>Eyebolt Assy - Grade 316 Stainless Steel |
| Finish                                                         | Powder Painted Satin Black                                                                                 |
| Max Tightening<br>Torque                                       | 30Nm                                                                                                       |
| Fixings                                                        | A4 Grade Stainless Steel<br>Supplied with M12 x 45 Bolt / Wing Nut                                         |
| WLL                                                            | 500Kg                                                                                                      |
| Weight                                                         | 0.51Kg (1.12 lbs)                                                                                          |
| Factor of Safety                                               | 5:1                                                                                                        |
| Approval                                                       | TÜV Approved                                                                                               |