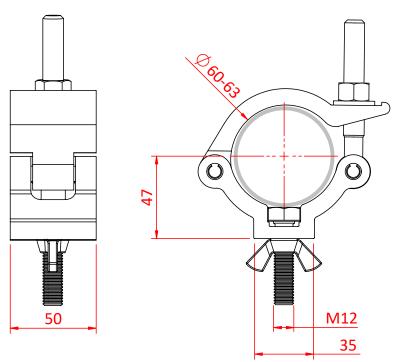

## All Weather Mammoth Hook Clamp

| A high tensile extruded half coupler supplied with fixing kit. |                                                                                                            |
|----------------------------------------------------------------|------------------------------------------------------------------------------------------------------------|
| Part Nos                                                       | IP57411                                                                                                    |
| Tube Diameter                                                  | Ø60 - 63mm (2.36" - 2.48")                                                                                 |
| Materials                                                      | Main Body - AW6082 T6 Aluminium<br>Roll Pins - Stainless Steel<br>Eyebolt Assy - Grade 316 Stainless Steel |
| Finish                                                         | Powder Painted Satin Black                                                                                 |
| Max Tightening<br>Torque                                       | 30Nm                                                                                                       |
| Fixings                                                        | A4 Grade Stainless Steel<br>Supplied with M12 x 45 Bolt / Wing Nut                                         |
| WLL                                                            | 500Kg                                                                                                      |
| Weight                                                         | 0.51Kg (1.12 lbs)                                                                                          |
| Factor of Safety                                               | 5:1                                                                                                        |
| Approval                                                       | TÜV Approved                                                                                               |

Dimensions in mm

Doughty Engineering Ltd - Crow Arch Lane, Ringwood, Hampshire, BH24 1NZ, UK +44 (0) 1425 478961, sales@doughty-engineering.co.uk - www.doughty-engineering.co.uk