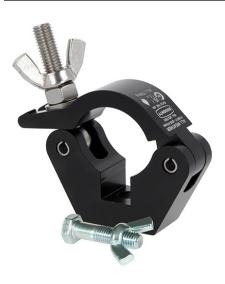

## All Weather Slimline Hook Clamp

| A slimline half coupler supplied with fixing kit.<br>Slotted to hold captive an M12 Nut or Bolt |                                                                                                            |
|-------------------------------------------------------------------------------------------------|------------------------------------------------------------------------------------------------------------|
| Part Nos                                                                                        | IP58011                                                                                                    |
| Tube Diameter                                                                                   | Ø48 - 51mm (1.89" - 2.01")                                                                                 |
| Materials                                                                                       | Main Body - AW6082 T6 Aluminium<br>Roll Pins - Stainless Steel<br>Eyebolt Assy - Grade 316 Stainless Steel |
| Finish                                                                                          | Powder Painted Satin Black                                                                                 |
| Max Tightening<br>Torque                                                                        | 30Nm                                                                                                       |
| Fixings                                                                                         | A4 Grade Stainless Steel<br>Supplied with M12 x 45 Bolt / Wing Nut                                         |
| WLL                                                                                             | 750Kg                                                                                                      |
| Weight                                                                                          | 0.48Kg (1.06 lbs)                                                                                          |
| Factor of Safety                                                                                | 5:1                                                                                                        |
| Approval                                                                                        | TÜV Approved                                                                                               |