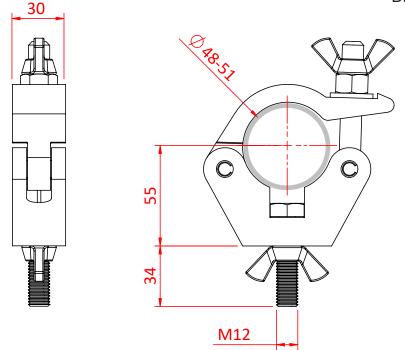

## All Weather Slimline Hook Clamp

| A slimline half coupler supplied with fixing kit.<br>Slotted to hold captive an M12 Nut or Bolt |                                                                                                            |
|-------------------------------------------------------------------------------------------------|------------------------------------------------------------------------------------------------------------|
| Part Nos                                                                                        | IP58011                                                                                                    |
| Tube Diameter                                                                                   | Ø48 - 51mm (1.89" - 2.01")                                                                                 |
| Materials                                                                                       | Main Body - AW6082 T6 Aluminium<br>Roll Pins - Stainless Steel<br>Eyebolt Assy - Grade 316 Stainless Steel |
| Finish                                                                                          | Powder Painted Satin Black                                                                                 |
| Max Tightening<br>Torque                                                                        | 30Nm                                                                                                       |
| Fixings                                                                                         | A4 Grade Stainless Steel<br>Supplied with M12 x 45 Bolt / Wing Nut                                         |
| WLL                                                                                             | 750Kg                                                                                                      |
| Weight                                                                                          | 0.48Kg (1.06 lbs)                                                                                          |
| Factor of Safety                                                                                | 5:1                                                                                                        |
| Approval                                                                                        | TÜV Approved                                                                                               |

Dimensions in mm

Doughty Engineering Ltd - Crow Arch Lane, Ringwood, Hampshire, BH24 1NZ, UK +44 (0) 1425 478961, sales@doughty-engineering.co.uk - www.doughty-engineering.co.uk