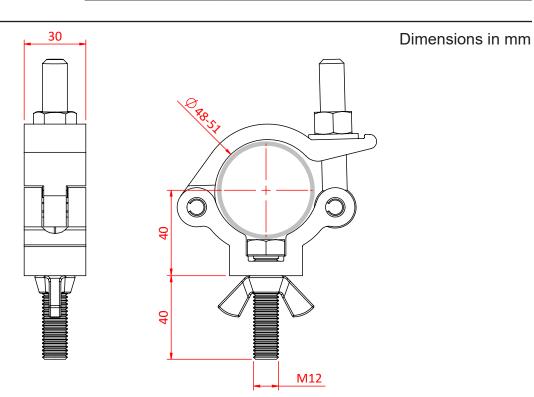

## All Weather Slimline Lightweight Hook Clamp

| A high tensile extruded Slimline half coupler supplied with fixing kit. |                                                                                                            |
|-------------------------------------------------------------------------|------------------------------------------------------------------------------------------------------------|
| Part Nos                                                                | IP58086                                                                                                    |
| Tube Diameter                                                           | Ø48 - 51mm (1.89" - 2.01")                                                                                 |
| Materials                                                               | Main Body - AW6082 T6 Aluminium<br>Roll Pins - Stainless Steel<br>Eyebolt Assy - Grade 316 Stainless Steel |
| Finish                                                                  | Powder Painted Satin Black                                                                                 |
| Max Tightening<br>Torque                                                | 30Nm                                                                                                       |
| Fixings                                                                 | A4 Grade Stainless Steel<br>Supplied with M12 x 45 Bolt / Wing Nut                                         |
| WLL                                                                     | 300Kg                                                                                                      |
| Weight                                                                  | 0.32Kg (0.71 lbs)                                                                                          |
| Factor of Safety                                                        | 5:1                                                                                                        |
| Approval                                                                | TÜV Approved                                                                                               |