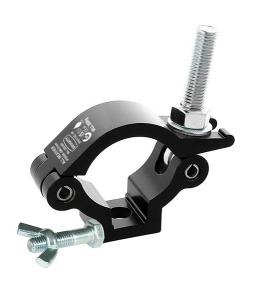

## All Weather Slimline Lightweight Hook Clamp

| A high tensile extruded Slimline half coupler supplied with fixing kit. |                                                                                                            |
|-------------------------------------------------------------------------|------------------------------------------------------------------------------------------------------------|
| Part Nos                                                                | IP58086                                                                                                    |
| Tube Diameter                                                           | Ø48 - 51mm (1.89" - 2.01")                                                                                 |
| Materials                                                               | Main Body - AW6082 T6 Aluminium<br>Roll Pins - Stainless Steel<br>Eyebolt Assy - Grade 316 Stainless Steel |
| Finish                                                                  | Powder Painted Satin Black                                                                                 |
| Max Tightening<br>Torque                                                | 30Nm                                                                                                       |
| Fixings                                                                 | A4 Grade Stainless Steel<br>Supplied with M12 x 45 Bolt / Wing Nut                                         |
| WLL                                                                     | 300Kg                                                                                                      |
| Weight                                                                  | 0.32Kg (0.71 lbs)                                                                                          |
| Factor of Safety                                                        | 5:1                                                                                                        |
| Approval                                                                | TÜV Approved                                                                                               |