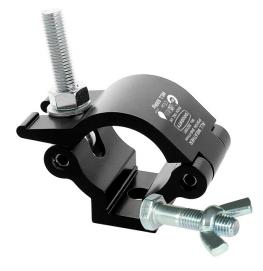

## All Weather Lightweight Hook Clamp

**Product Data Sheet** 

| A high tensile extruded half coupler supplied with fixing kit |                                                                                                            |
|---------------------------------------------------------------|------------------------------------------------------------------------------------------------------------|
| Part Nos                                                      | IP58106                                                                                                    |
| Tube Diameter                                                 | Ø48 - 51mm (1.89" - 2.01")                                                                                 |
| Materials                                                     | Main Body - AW6082 T6 Aluminium<br>Roll Pins - Stainless Steel<br>Eyebolt Assy - Grade 316 Stainless Steel |
| Finish                                                        | Powder Painted Satin Black                                                                                 |
| Max Tightening Torque                                         | 30Nm                                                                                                       |
| Fixings                                                       | A4 Grade Stainless Steel<br>Supplied with M12 x 45 Bolt / Wing Nut                                         |
| WLL                                                           | 500Kg                                                                                                      |
| Weight                                                        | 0.42Kg (0.93 lbs)                                                                                          |
| Factor of Safety                                              | 5:1                                                                                                        |
| Approval                                                      | TÜV Approved                                                                                               |