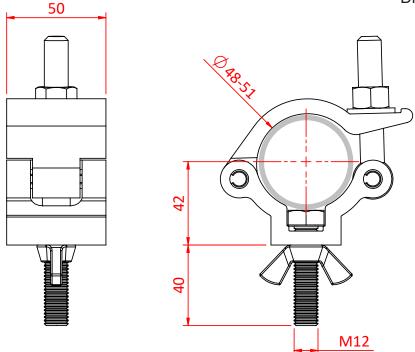

## All Weather Lightweight Hook Clamp

**Product Data Sheet** 

| A high tensile extruded half coupler supplied with fixing kit |                                                                                                            |
|---------------------------------------------------------------|------------------------------------------------------------------------------------------------------------|
| Part Nos                                                      | IP58106                                                                                                    |
| Tube Diameter                                                 | Ø48 - 51mm (1.89" - 2.01")                                                                                 |
| Materials                                                     | Main Body - AW6082 T6 Aluminium<br>Roll Pins - Stainless Steel<br>Eyebolt Assy - Grade 316 Stainless Steel |
| Finish                                                        | Powder Painted Satin Black                                                                                 |
| Max Tightening Torque                                         | 30Nm                                                                                                       |
| Fixings                                                       | A4 Grade Stainless Steel<br>Supplied with M12 x 45 Bolt / Wing Nut                                         |
| WLL                                                           | 500Kg                                                                                                      |
| Weight                                                        | 0.42Kg (0.93 lbs)                                                                                          |
| Factor of Safety                                              | 5:1                                                                                                        |
| Approval                                                      | TÜV Approved                                                                                               |

Dimensions in mm

Doughty Engineering Ltd - Crow Arch Lane, Ringwood, Hampshire, BH24 1NZ, UK +44 (0) 1425 478961, sales@doughty-engineering.co.uk - www.doughty-engineering.co.uk