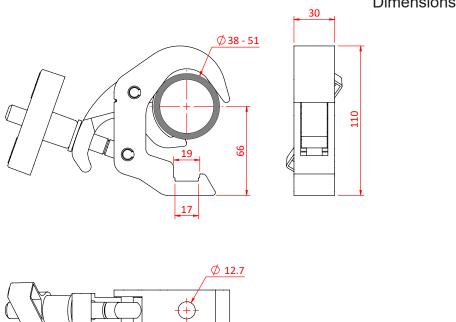

Dimensions in mm

Doughty Engineering Ltd - Crow Arch Lane, Ringwood, Hampshire, BH24 1NZ, UK +44 (0) 1425 478961, sales@doughty-engineering.co.uk - www.doughty-engineering.co.uk