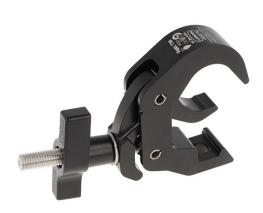

## All Weather Slimline Quick Trigger Clamp

**Product Data Sheet** 

| A Quick Trigger Clamp with a slotted body to hold captive an M10 or M12 nut or bolt |                                                                                                            |
|-------------------------------------------------------------------------------------|------------------------------------------------------------------------------------------------------------|
| Part Nos                                                                            | IP58301                                                                                                    |
| Tube Diameter                                                                       | Ø38 - 51mm (1.50" - 2.01")                                                                                 |
| Materials                                                                           | Main Body - AW6082 T6 Aluminium<br>Roll Pins - Stainless Steel<br>Eyebolt Assy - Grade 316 Stainless Steel |
| Finish                                                                              | Powder Painted Satin Black                                                                                 |
| Max Tightening<br>Torque                                                            | Hand-tight Only                                                                                            |
| Fixings                                                                             | To be used with M10 or M12 Fixings                                                                         |
| WLL                                                                                 | 100Kg                                                                                                      |
| Weight                                                                              | 0.56Kg (1.23 lbs)                                                                                          |
| Factor of Safe-                                                                     | 5:1                                                                                                        |
| Approval                                                                            | TÜV Approved                                                                                               |