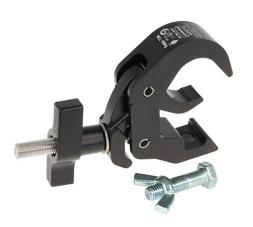

All Weather Slimline Quick Trigger Hook Clamp

| A slimline Quick Trigger Clamp supplied with a fixing kit |                                                                                                            |
|-----------------------------------------------------------|------------------------------------------------------------------------------------------------------------|
| Part Nos                                                  | IP58306                                                                                                    |
| Tube Diameter                                             | Ø38 - 51mm (1.50" - 2.01")                                                                                 |
| Materials                                                 | Main Body - AW6082 T6 Aluminium<br>Roll Pins - Stainless Steel<br>Eyebolt Assy - Grade 316 Stainless Steel |
| Fixings                                                   | Powder Painted Satin Black                                                                                 |
| Max Tightening<br>Torque                                  | Hand-tight Only                                                                                            |
| Fixings                                                   | A4 Grade Stainless Steel<br>Supplied with M12 x 45 Bolt & Wing Nut                                         |
| WLL                                                       | 100Kg                                                                                                      |
| Weight                                                    | 0.56Kg (1.23 lbs)                                                                                          |
| Factor of Safety                                          | 5:1                                                                                                        |
| Approval                                                  | TÜV Approved                                                                                               |