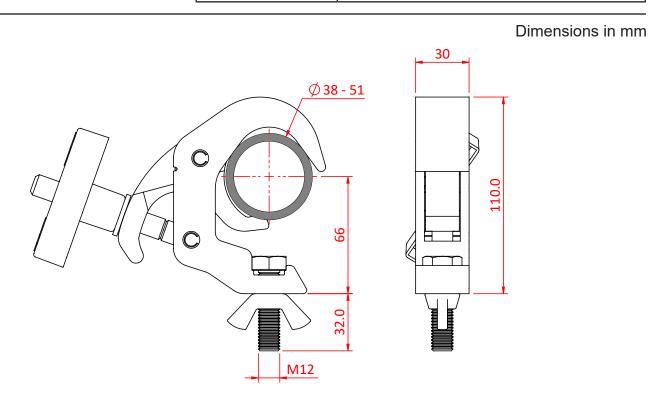

All Weather Slimline Quick Trigger Hook Clamp

| A slimline Quick Trigger Clamp supplied with a fixing kit |                                                                                                            |
|-----------------------------------------------------------|------------------------------------------------------------------------------------------------------------|
| Part Nos                                                  | IP58306                                                                                                    |
| Tube Diameter                                             | Ø38 - 51mm (1.50" - 2.01")                                                                                 |
| Materials                                                 | Main Body - AW6082 T6 Aluminium<br>Roll Pins - Stainless Steel<br>Eyebolt Assy - Grade 316 Stainless Steel |
| Fixings                                                   | Powder Painted Satin Black                                                                                 |
| Max Tightening<br>Torque                                  | Hand-tight Only                                                                                            |
| Fixings                                                   | A4 Grade Stainless Steel<br>Supplied with M12 x 45 Bolt & Wing Nut                                         |
| WLL                                                       | 100Kg                                                                                                      |
| Weight                                                    | 0.56Kg (1.23 lbs)                                                                                          |
| Factor of Safety                                          | 5:1                                                                                                        |
| Approval                                                  | TÜV Approved                                                                                               |