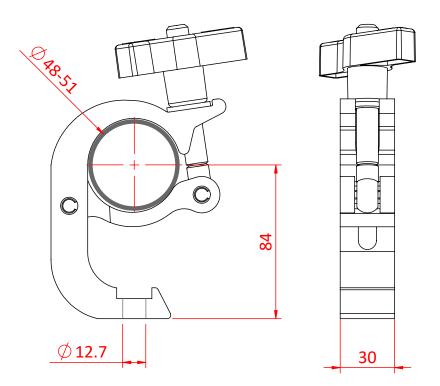

## All Weather Trigger Clamp

**Product Data Sheet** 

| A Trigger Clamp with a slotted body to hold captive an M12 nut or bolt |                                                                                                            |
|------------------------------------------------------------------------|------------------------------------------------------------------------------------------------------------|
| Part Nos                                                               | IP588601                                                                                                   |
| Tube Diameter                                                          | Ø48 - 51mm (1.89" - 2.01")                                                                                 |
| Materials                                                              | Main Body - AW6082 T6 Aluminium<br>Roll Pins - Stainless Steel<br>Eyebolt Assy - Grade 316 Stainless Steel |
| Finish                                                                 | Powder Painted Satin Black                                                                                 |
| Max Tightening<br>Torque                                               | Hand-tight Only                                                                                            |
| Fixings                                                                | To be used with M12 Fixings                                                                                |
| WLL                                                                    | 200Kg                                                                                                      |
| Weight                                                                 | 0.50Kg (1.10 lbs)                                                                                          |
| Factor of Safety                                                       | 5:1                                                                                                        |
| Approval                                                               | TÜV Approved                                                                                               |

Dimensions in mm

Doughty Engineering Ltd - Crow Arch Lane, Ringwood, Hampshire, BH24 1NZ, UK +44 (0) 1425 478961, sales@doughty-engineering.co.uk - www.doughty-engineering.co.uk