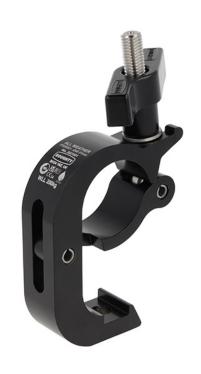

## All Weather Trigger Clamp

**Product Data Sheet** 

| A Trigger Clamp with a slotted body to hold captive an M12 nut or bolt |                                                                                                            |
|------------------------------------------------------------------------|------------------------------------------------------------------------------------------------------------|
| Part Nos                                                               | IP588601                                                                                                   |
| Tube Diameter                                                          | Ø48 - 51mm (1.89" - 2.01")                                                                                 |
| Materials                                                              | Main Body - AW6082 T6 Aluminium<br>Roll Pins - Stainless Steel<br>Eyebolt Assy - Grade 316 Stainless Steel |
| Finish                                                                 | Powder Painted Satin Black                                                                                 |
| Max Tightening<br>Torque                                               | Hand-tight Only                                                                                            |
| Fixings                                                                | To be used with M12 Fixings                                                                                |
| WLL                                                                    | 200Kg                                                                                                      |
| Weight                                                                 | 0.50Kg (1.10 lbs)                                                                                          |
| Factor of Safety                                                       | 5:1                                                                                                        |
| Approval                                                               | TÜV Approved                                                                                               |