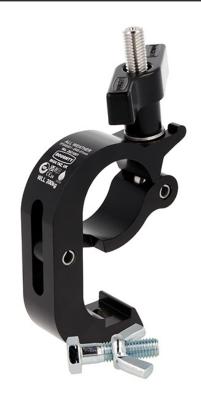

## All Weather Trigger Hook Clamp

**Product Data Sheet** 

| An All Weather Trigger Clamp supplied with a fixing kit. |                                                                                                                                                      |
|----------------------------------------------------------|------------------------------------------------------------------------------------------------------------------------------------------------------|
| Part Nos                                                 | IP5886101                                                                                                                                            |
| Tube Diameter                                            | Ø48 - 51mm (1.89" - 2.01")                                                                                                                           |
| Materials                                                | Main Body - AW6082 T6 Aluminium<br>Roll Pins - Stainless Steel<br>Eyebolt Assy - Grade 316 Stainless Steel<br>Fixing Kit - Grade 316 Stainless Steel |
| Finish                                                   | Powder Painted Satin Black                                                                                                                           |
| Max Tightening<br>Torque                                 | Hand-tight Only                                                                                                                                      |
| Fixings                                                  | Supplied with stainless M12 x 45 Bolt/<br>Wing Nut                                                                                                   |
| WLL                                                      | 200Kg                                                                                                                                                |
| Weight                                                   | 0.50Kg                                                                                                                                               |
| Factor of Safety                                         | 5:1                                                                                                                                                  |
| Approval                                                 | TÜV Approved                                                                                                                                         |