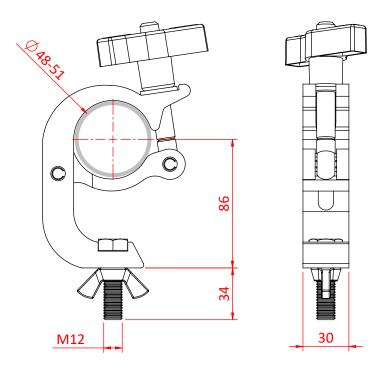

## All Weather Trigger Hook Clamp

**Product Data Sheet** 

| An All Weather Trigger Clamp supplied with a fixing kit. |                                                                                                                                                      |
|----------------------------------------------------------|------------------------------------------------------------------------------------------------------------------------------------------------------|
| Part Nos                                                 | IP5886101                                                                                                                                            |
| Tube Diameter                                            | Ø48 - 51mm (1.89" - 2.01")                                                                                                                           |
| Materials                                                | Main Body - AW6082 T6 Aluminium<br>Roll Pins - Stainless Steel<br>Eyebolt Assy - Grade 316 Stainless Steel<br>Fixing Kit - Grade 316 Stainless Steel |
| Finish                                                   | Powder Painted Satin Black                                                                                                                           |
| Max Tightening<br>Torque                                 | Hand-tight Only                                                                                                                                      |
| Fixings                                                  | Supplied with stainless M12 x 45 Bolt/<br>Wing Nut                                                                                                   |
| WLL                                                      | 200Kg                                                                                                                                                |
| Weight                                                   | 0.50Kg                                                                                                                                               |
| Factor of Safety                                         | 5:1                                                                                                                                                  |
| Approval                                                 | TÜV Approved                                                                                                                                         |

Dimensions in mm

Doughty Engineering Ltd - Crow Arch Lane, Ringwood, Hampshire, BH24 1NZ, UK +44 (0) 1425 478961, sales@doughty-engineering.co.uk - www.doughty-engineering.co.uk