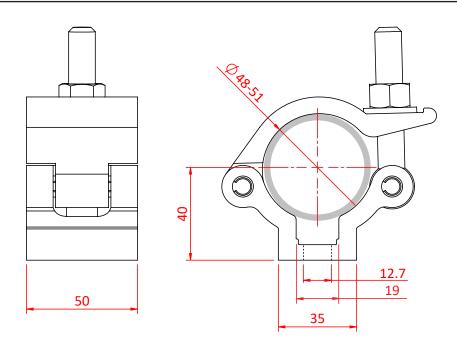

## Lightweight Clamp with Stainless Fixings

**Product Data Sheet** 

| A Half Coupler with Stainless Steel Fixings for prolonged use outdoors |                                                                                                                      |
|------------------------------------------------------------------------|----------------------------------------------------------------------------------------------------------------------|
| Part Nos                                                               | ST58100 - Polished<br>ST58101 - Black                                                                                |
| Tube Diameter                                                          | Ø48 - 51mm                                                                                                           |
| Materials                                                              | Main Body - AW6082 T6 Aluminium<br>Roll Pins - Grade 304 Stainless Steel<br>Eyebolt Assy - Grade 303 Stainless Steel |
| Max Tightening                                                         | 30Nm                                                                                                                 |
| Fixings                                                                | M10 & M12                                                                                                            |
| WLL                                                                    | 500Kg                                                                                                                |
| Weight                                                                 | 0.34Kg                                                                                                               |
| Factor of Safety                                                       | 5:1                                                                                                                  |
| Approval                                                               | TÜV Approved                                                                                                         |

Dimensions in mm

Doughty Engineering Ltd - Crow Arch Lane, Ringwood, Hampshire, BH24 1NZ, UK +44 (0) 1425 478961, sales@doughty-engineering.co.uk - www.doughty-engineering.co.uk