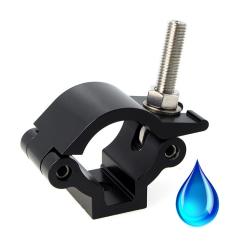

## Lightweight Clamp with Stainless Fixings

**Product Data Sheet** 

| A Half Coupler with Stainless Steel Fixings for prolonged use outdoors |                                                                                                                      |
|------------------------------------------------------------------------|----------------------------------------------------------------------------------------------------------------------|
| Part Nos                                                               | ST58100 - Polished<br>ST58101 - Black                                                                                |
| Tube Diameter                                                          | Ø48 - 51mm                                                                                                           |
| Materials                                                              | Main Body - AW6082 T6 Aluminium<br>Roll Pins - Grade 304 Stainless Steel<br>Eyebolt Assy - Grade 303 Stainless Steel |
| Max Tightening                                                         | 30Nm                                                                                                                 |
| Fixings                                                                | M10 & M12                                                                                                            |
| WLL                                                                    | 500Kg                                                                                                                |
| Weight                                                                 | 0.34Kg                                                                                                               |
| Factor of Safety                                                       | 5:1                                                                                                                  |
| Approval                                                               | TÜV Approved                                                                                                         |