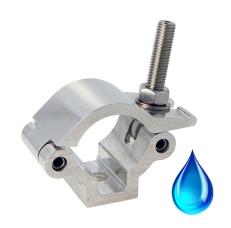

## Lightweight Clamp with Stainless Fixings

**Product Data Sheet** 

| A Half Coupler with Stainless Steel Fixings for prolonged use outdoors |                                                                                                                      |
|------------------------------------------------------------------------|----------------------------------------------------------------------------------------------------------------------|
| Part Nos                                                               | ST58100 - Polished<br>ST58101 - Black                                                                                |
| Tube Diameter                                                          | Ø48 - 51mm                                                                                                           |
| Materials                                                              | Main Body - AW6082 T6 Aluminium<br>Roll Pins - Grade 304 Stainless Steel<br>Eyebolt Assy - Grade 303 Stainless Steel |
| Max Tightening                                                         | 30Nm                                                                                                                 |
| Fixings                                                                | M10 & M12                                                                                                            |
| WLL                                                                    | 500Kg                                                                                                                |
| Weight                                                                 | 0.34Kg                                                                                                               |
| Factor of Safety                                                       | 5:1                                                                                                                  |
| Approval                                                               | TÜV Approved                                                                                                         |