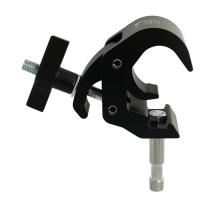

## Quick Trigger Beamer Clamp

**Product Data Sheet** 

| A Quick Trigger clamp fitted with a 16mm spigot. |                                                                                            |
|--------------------------------------------------|--------------------------------------------------------------------------------------------|
| Part Nos                                         | T58225 - Polished<br>T58226 - Powder Painted Satin Black                                   |
| Tube Diameter                                    | Ø38 - 51mm                                                                                 |
| Materials                                        | Main Body - AW6082 T6 Aluminium<br>Roll Pins - Stainless Steel<br>Eyebolt Assy - Grade 8.8 |
| Max Tightening<br>Torque                         | Hand-tight only                                                                            |
| Fixings                                          | 16mm Spigot                                                                                |
| WLL                                              | 100Kg                                                                                      |
| Weight                                           | 0.83Kg                                                                                     |
| Factor of Safety                                 | 5:1                                                                                        |
| Approval                                         | TÜV Approved                                                                               |