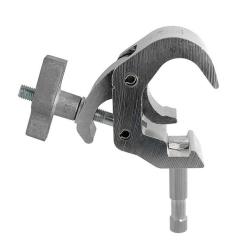

## Quick Trigger Beamer Clamp

**Product Data Sheet** 

| A Quick Trigger clamp fitted with a 16mm spigot. |                                                                                            |
|--------------------------------------------------|--------------------------------------------------------------------------------------------|
| Part Nos                                         | T58225 - Polished<br>T58226 - Powder Painted Satin Black                                   |
| Tube Diameter                                    | Ø38 - 51mm                                                                                 |
| Materials                                        | Main Body - AW6082 T6 Aluminium<br>Roll Pins - Stainless Steel<br>Eyebolt Assy - Grade 8.8 |
| Max Tightening<br>Torque                         | Hand-tight only                                                                            |
| Fixings                                          | 16mm Spigot                                                                                |
| WLL                                              | 100Kg                                                                                      |
| Weight                                           | 0.83Kg                                                                                     |
| Factor of Safety                                 | 5:1                                                                                        |
| Approval                                         | TÜV Approved                                                                               |