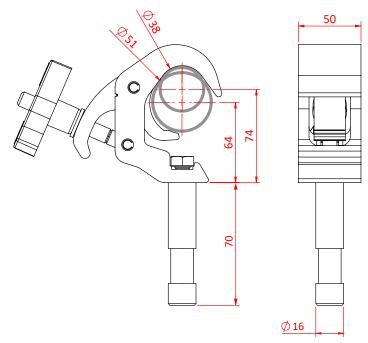

## Quick Trigger Beamer Clamp

**Product Data Sheet** 

| A Quick Trigger clamp fitted with a 16mm spigot. |                                                                                            |
|--------------------------------------------------|--------------------------------------------------------------------------------------------|
| Part Nos                                         | T58225 - Polished<br>T58226 - Powder Painted Satin Black                                   |
| Tube Diameter                                    | Ø38 - 51mm                                                                                 |
| Materials                                        | Main Body - AW6082 T6 Aluminium<br>Roll Pins - Stainless Steel<br>Eyebolt Assy - Grade 8.8 |
| Max Tightening<br>Torque                         | Hand-tight only                                                                            |
| Fixings                                          | 16mm Spigot                                                                                |
| WLL                                              | 100Kg                                                                                      |
| Weight                                           | 0.83Kg                                                                                     |
| Factor of Safety                                 | 5:1                                                                                        |
| Approval                                         | TÜV Approved                                                                               |