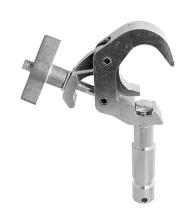

## Slimline Quick Trigger Big Ben Clamp

**Product Data Sheet** 

| A Quick Trigger Clamp fitted with 28mm spigot |                                                                                            |
|-----------------------------------------------|--------------------------------------------------------------------------------------------|
| Part Nos                                      | T58332 - Polished<br>T58333 - Powder Painted Satin Black                                   |
| Tube Diameter                                 | Ø38 - 51mm                                                                                 |
| Materials                                     | Main Body - AW6082 T6 Aluminium<br>Roll Pins - Stainless Steel<br>Eyebolt Assy - Grade 8.8 |
| Max Tightening<br>Torque                      | Hand Tighten only                                                                          |
| Fixings                                       | 28mm Spigot                                                                                |
| WLL                                           | 100Kg                                                                                      |
| Weight                                        | 0.70Kg                                                                                     |
| Factor of Safety                              | 5:1                                                                                        |
| Approval                                      | TÜV Approved                                                                               |