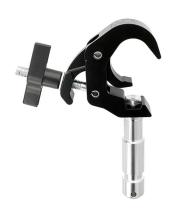

## Slimline Quick Trigger Big Ben Clamp

**Product Data Sheet** 

| A Quick Trigger Clamp fitted with 28mm spigot |                                                                                            |
|-----------------------------------------------|--------------------------------------------------------------------------------------------|
| Part Nos                                      | T58332 - Polished<br>T58333 - Powder Painted Satin Black                                   |
| Tube Diameter                                 | Ø38 - 51mm                                                                                 |
| Materials                                     | Main Body - AW6082 T6 Aluminium<br>Roll Pins - Stainless Steel<br>Eyebolt Assy - Grade 8.8 |
| Max Tightening<br>Torque                      | Hand Tighten only                                                                          |
| Fixings                                       | 28mm Spigot                                                                                |
| WLL                                           | 100Kg                                                                                      |
| Weight                                        | 0.70Kg                                                                                     |
| Factor of Safety                              | 5:1                                                                                        |
| Approval                                      | TÜV Approved                                                                               |