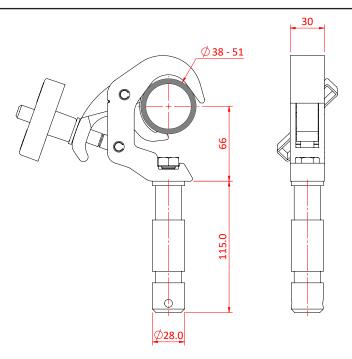

## Slimline Quick Trigger Big Ben Clamp

**Product Data Sheet** 

| A Quick Trigger Clamp fitted with 28mm spigot |                                                                                            |
|-----------------------------------------------|--------------------------------------------------------------------------------------------|
| Part Nos                                      | T58332 - Polished<br>T58333 - Powder Painted Satin Black                                   |
| Tube Diameter                                 | Ø38 - 51mm                                                                                 |
| Materials                                     | Main Body - AW6082 T6 Aluminium<br>Roll Pins - Stainless Steel<br>Eyebolt Assy - Grade 8.8 |
| Max Tightening<br>Torque                      | Hand Tighten only                                                                          |
| Fixings                                       | 28mm Spigot                                                                                |
| WLL                                           | 100Kg                                                                                      |
| Weight                                        | 0.70Kg                                                                                     |
| Factor of Safety                              | 5:1                                                                                        |
| Approval                                      | TÜV Approved                                                                               |