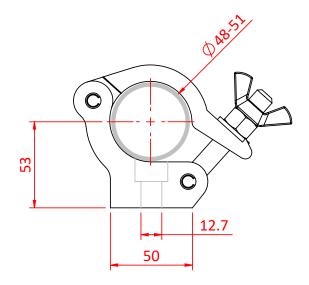

## Side Entry Clamps

| A 30mm Half Coupler designed with side entry. Ideal for cross bracing of if height above the barrel is limited |                                                                                            |
|----------------------------------------------------------------------------------------------------------------|--------------------------------------------------------------------------------------------|
| Part Nos                                                                                                       | T58781 - Polished<br>T58783 - Powder Painted Satin Black                                   |
| Tube Diameter                                                                                                  | Ø48 - 51mm                                                                                 |
| Materials                                                                                                      | Main Body - AW6082 T6 Aluminium<br>Roll Pins - Stainless Steel<br>Eyebolt Assy - Grade 8.8 |
| Max Tightening<br>Torque                                                                                       | 30Nm                                                                                       |
| Fixings                                                                                                        | M12                                                                                        |
| WLL                                                                                                            | 500Kg                                                                                      |
| Weight                                                                                                         | 0.36Kg                                                                                     |
| Factor of Safety                                                                                               | 5:1                                                                                        |
| Approval                                                                                                       | TÜV Approved                                                                               |