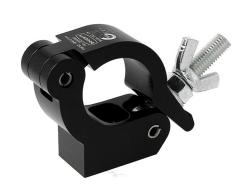

## Side Entry Clamps

| A 30mm Half Coupler designed with side entry. Ideal for cross bracing of if height above the barrel is limited |                                                                                            |
|----------------------------------------------------------------------------------------------------------------|--------------------------------------------------------------------------------------------|
| Part Nos                                                                                                       | T58781 - Polished<br>T58783 - Powder Painted Satin Black                                   |
| Tube Diameter                                                                                                  | Ø48 - 51mm                                                                                 |
| Materials                                                                                                      | Main Body - AW6082 T6 Aluminium<br>Roll Pins - Stainless Steel<br>Eyebolt Assy - Grade 8.8 |
| Max Tightening<br>Torque                                                                                       | 30Nm                                                                                       |
| Fixings                                                                                                        | M12                                                                                        |
| WLL                                                                                                            | 500Kg                                                                                      |
| Weight                                                                                                         | 0.36Kg                                                                                     |
| Factor of Safety                                                                                               | 5:1                                                                                        |
| Approval                                                                                                       | TÜV Approved                                                                               |