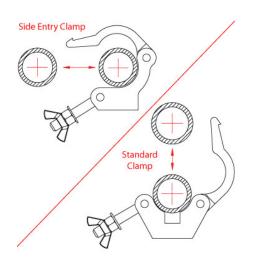

## Side Entry Clamps

| A 30mm Half Coupler designed with side entry. Ideal for cross bracing of if height above the barrel is limited |                                                                                            |
|----------------------------------------------------------------------------------------------------------------|--------------------------------------------------------------------------------------------|
| Part Nos                                                                                                       | T58781 - Polished<br>T58783 - Powder Painted Satin Black                                   |
| Tube Diameter                                                                                                  | Ø48 - 51mm                                                                                 |
| Materials                                                                                                      | Main Body - AW6082 T6 Aluminium<br>Roll Pins - Stainless Steel<br>Eyebolt Assy - Grade 8.8 |
| Max Tightening<br>Torque                                                                                       | 30Nm                                                                                       |
| Fixings                                                                                                        | M12                                                                                        |
| WLL                                                                                                            | 500Kg                                                                                      |
| Weight                                                                                                         | 0.36Kg                                                                                     |
| Factor of Safety                                                                                               | 5:1                                                                                        |
| Approval                                                                                                       | TÜV Approved                                                                               |