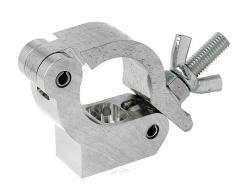

## Side Entry Clamps

| A 30mm Half Coupler designed with side entry. Ideal for cross bracing of if height above the barrel is limited |                                                                                            |
|----------------------------------------------------------------------------------------------------------------|--------------------------------------------------------------------------------------------|
| Part Nos                                                                                                       | T58781 - Polished<br>T58783 - Powder Painted Satin Black                                   |
| Tube Diameter                                                                                                  | Ø48 - 51mm                                                                                 |
| Materials                                                                                                      | Main Body - AW6082 T6 Aluminium<br>Roll Pins - Stainless Steel<br>Eyebolt Assy - Grade 8.8 |
| Max Tightening<br>Torque                                                                                       | 30Nm                                                                                       |
| Fixings                                                                                                        | M12                                                                                        |
| WLL                                                                                                            | 500Kg                                                                                      |
| Weight                                                                                                         | 0.36Kg                                                                                     |
| Factor of Safety                                                                                               | 5:1                                                                                        |
| Approval                                                                                                       | TÜV Approved                                                                               |