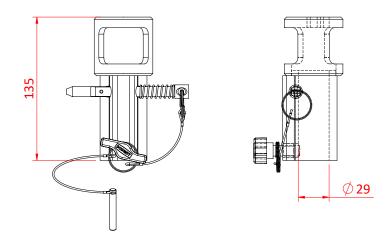

## **3 Point Receivers**

| A 3 Point Receiver designed to accept 28mm Spigots. |                                                           |
|-----------------------------------------------------|-----------------------------------------------------------|
| Part Nos                                            | T84300 - Polished<br>T84310 - Powder Painted Satin Black  |
| Receiver                                            | Ø29mm                                                     |
| Materials                                           | Main Body - AW6082 T6 Aluminium<br>Sword Pin - Mild Steel |
| Max Tightening<br>Torque                            | Handtight                                                 |
| Fixings                                             | To be used with 2 x M6 or 1 x M12 Fixing                  |
| WLL                                                 | 100Kg Vertical Load                                       |
| Weight                                              | 0.50Kg                                                    |
| Factor of Safety                                    | 5:1                                                       |

Dimensions in mm

Doughty Engineering Ltd - Crow Arch Lane, Ringwood, Hampshire, BH24 1NZ, UK +44 (0) 1425 478961, sales@doughty-engineering.co.uk - www.doughty-engineering.co.uk