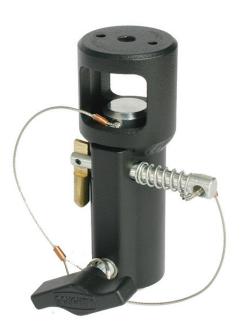

## **3 Point Receivers**

| A 3 Point Receiver designed to accept 28mm Spigots. |                                                           |
|-----------------------------------------------------|-----------------------------------------------------------|
| Part Nos                                            | T84300 - Polished<br>T84310 - Powder Painted Satin Black  |
| Receiver                                            | Ø29mm                                                     |
| Materials                                           | Main Body - AW6082 T6 Aluminium<br>Sword Pin - Mild Steel |
| Max Tightening<br>Torque                            | Handtight                                                 |
| Fixings                                             | To be used with 2 x M6 or 1 x M12 Fixing                  |
| WLL                                                 | 100Kg Vertical Load                                       |
| Weight                                              | 0.50Kg                                                    |
| Factor of Safety                                    | 5:1                                                       |