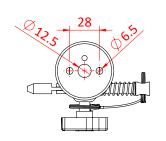

## **3 Point Receivers**

| A 3 Point Receiver designed to accept 28mm Spigots. |                                                           |
|-----------------------------------------------------|-----------------------------------------------------------|
| Part Nos                                            | T84300 - Polished<br>T84310 - Powder Painted Satin Black  |
| Receiver                                            | Ø29mm                                                     |
| Materials                                           | Main Body - AW6082 T6 Aluminium<br>Sword Pin - Mild Steel |
| Max Tightening<br>Torque                            | Handtight                                                 |
| Fixings                                             | To be used with 2 x M6 or 1 x M12 Fixing                  |
| WLL                                                 | 100Kg Vertical Load                                       |
| Weight                                              | 0.50Kg                                                    |
| Factor of Safety                                    | 5:1                                                       |

Dimensions in mm

Doughty Engineering Ltd - Crow Arch Lane, Ringwood, Hampshire, BH24 1NZ, UK +44 (0) 1425 478961, sales@doughty-engineering.co.uk - www.doughty-engineering.co.uk